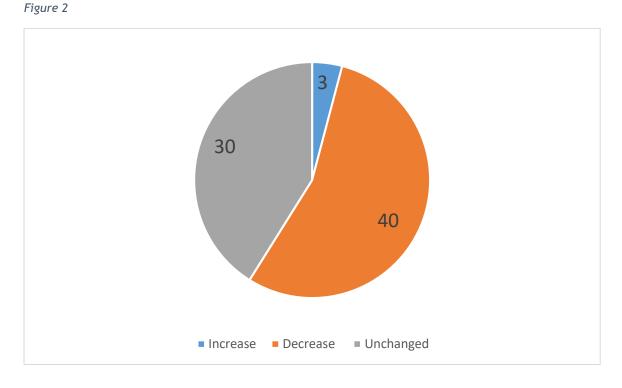

ng the score in 2023 to that of 2021.
- Decreased means the number of practices that scored lower when comparing the score in 2023 to that of 2021.
- Unchanged means the number of practices whose scores did not change when comparing the score in 2023 to that of 2021.

Therefore, when looking at Figure 2 (below) for example, the number of practices whose score decreased (41) is larger than the number of practices whose score increased (3) or stayed the same (30). This means that there has not been an overall improvement in the availability of information regarding Covid-19 on each website since 2021. Instead, there has been an overall deterioration in this.

Question 1 - Has there been an overall improvement in the availability of information regarding Covid-19 on each website since 2021?



Question 2 - Has there been an overall improvement on the availability of information regarding the Flu since 2021?

Figure 3



Question 3 - Has the GP registration process been made clearer since 2021? Figure 4



Question 5 - Has there been an improvement in the ease of making an appointment since 2021?

Figure 5



Question 6 - Have virtual appointments become more available for patients in 2023? Figure 6



Question 7 - What system is most popular among GP practices in 2021 and 2023? Figure 7



PLEASE NOTE: Some practices offered multiple online access accounts such as Patient Access and the NHS App. When scoring these practices, we added all of the online services offered by the websites. Therefore, there are more than 73 results in total.

Question 8 - Has the guidance on how to