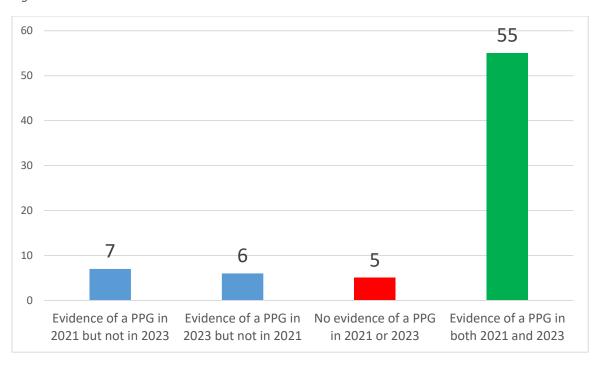

Figure 19

Question 19 - How many practices had evidence of a Patient Participation Group on their website in both 2021 and 2023?

Figure 20

Question 20 - Has the number of websites providing the correct link to the Young Carers' website increased or decreased?

# 4. Key Findings

- 4.1 For a full analysis of results and the data tracker from which these were derived please see the Appendix.
- 4.2 Please note that the following findings do not include questions 4, 9, 12d and 12e as no comparison with the 2021 results could be accurately made.
- Q1. The standard of information regarding Covid-19 has decreased since 2021.
- Q2. The standard of information regarding the Flu has decreased since 2021.
- Q3. The clarity of the GP registration process has significantly decreased.
- Q5. The ease of making an appointment has decreased significantly since 2021.
- Q6. Access to virtual appointments has remained the same since 2021.
- Q7. Patient Access remains significantly the highest system in use.
- Q8. The quality of guidance on using the GP practice website has significantly decreased since 2021.
- Q10. The ease of cancelling an appointment has significantly decreased since 2021.
- Q11. There was no significant improvement in the availability of 'out-of-hours' service information. However, for the majority of GP practices, the availability remains the same.
- Q12a. The quality of the colour scheme has mostly remained the same since 2021
- Q12b. The availability of language options has slightly improved since 2021.
- Q12c. The quality of the font has mostly remained the same since 2021.
- Q13. It has become slightly more difficult to order a repeat prescription since 2021.
- Q14 It has become significantly more difficult for patients to access their medical records since 2021.
- Q15. There has been a slight increase in the availability of self-care advice since 2021.
- Q16. The quality of the feedback process has decreased since 2021.
- Q17. The availability of the complaints procedure has slightly improved since 2021.
- Q18. There is a slight increase in the availability of BSL service since 2021.
- Q19. The majority of practices have / had evidence of a Patient Participation Group (but not necessarily an active group) in both 2021 and 2023.
- Q20. The number of websites including the correct link to the Young Carers website has marginally decreased since 2021.
- Q21. The number of websites mentioning Healthwatch Manchester has marginally increased since 2021.