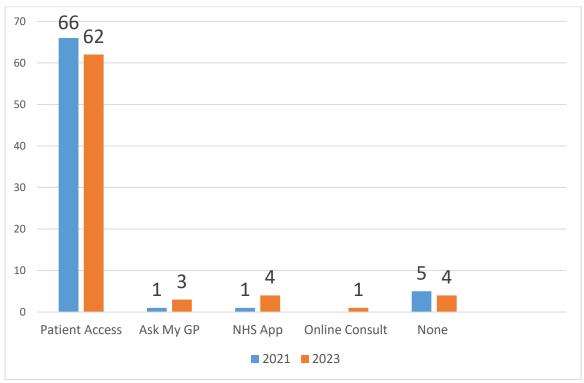

Question 7 - What system is most popular among GP practices in 2021 and 2023? Figure 7

PLEASE NOTE: Some practices offered multiple online access accounts such as Patient Access and the NHS App. When scoring these practices, we added all of the online services offered by the websites. Therefore, there are more than 73 results in total.