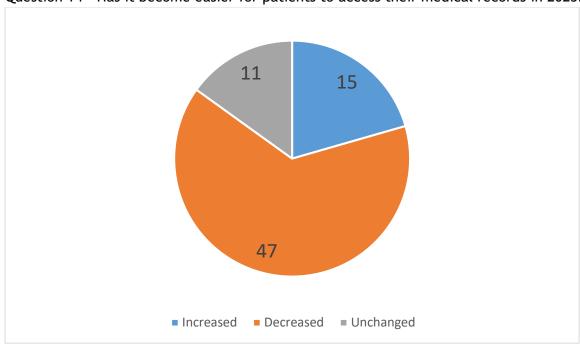

Question 13 - Has ordering repeat prescriptions become easier since 2021? Figure 14

Question 14 - Has it become easier for patients to access their medical records in 2023?

Question 15 - Has the availability of self-care advice increased since 2021?