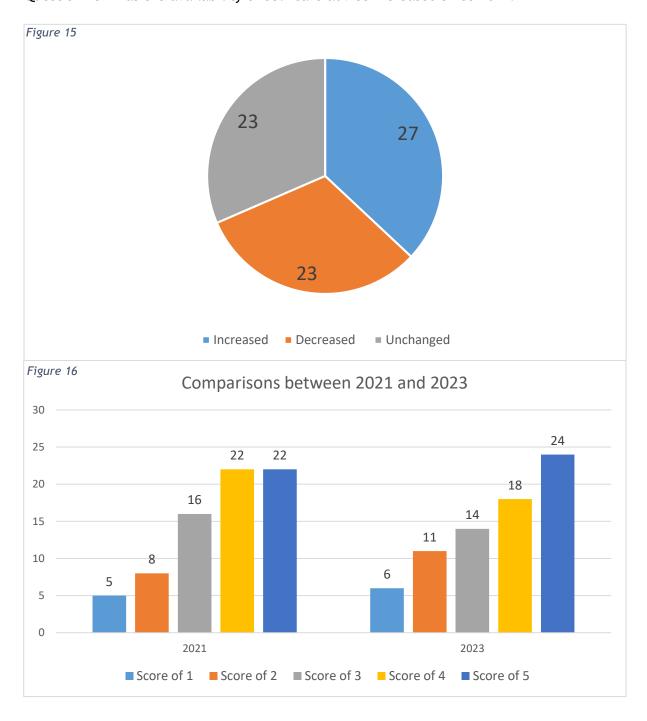

# **Appendix**

The data in the following graphs can be explained as:

- Increased means the number of practices that scored higher when comparing the score in 2023 to that of 2021.
- Decreased means the number of practices that scored lower when comparing the score in 2023 to that of 2021.
- Unchanged means the number of practices whose scores did not change when comparing the score in 2023 to that of 2021.

Therefore, when looking at Figure 2 (below) for example, the number of practices whose score decreased (41) is larger than the number of practices whose score increased (3) or stayed the same (30). This means that there has not been an overall improvement in the availability of information regarding Covid-19 on each website since 2021. Instead, there has been an overall deterioration in this.

Question 1 - Has there been an overall improvement in the availability of information regarding Covid-19 on each website since 2021?

Question 2 - Has there been an overall improvement on the availability of information regarding the Flu since 2021?