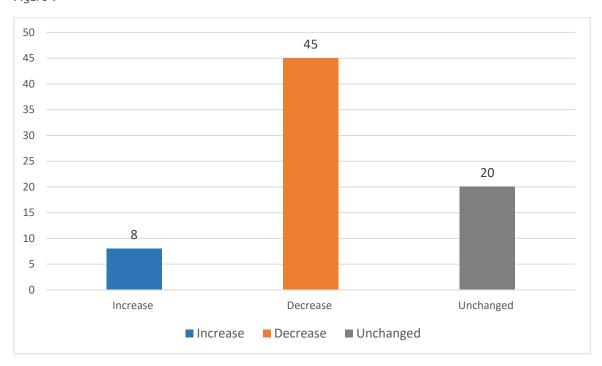

Therefore, when looking at Figure 2 (below) for example, the number of practices whose score decreased (41) is larger than the number of practices whose score increased (3) or stayed the same (30). This means that there has not been an overall improvement in the availability of information regarding Covid-19 on each website since 2021. Instead, there has been an overall deterioration in this.

Question 1 - Has there been an overall improvement in the availability of information regarding Covid-19 on each website since 2021?

Question 2 - Has there been an overall improvement on the availability of information regarding the Flu since 2021?