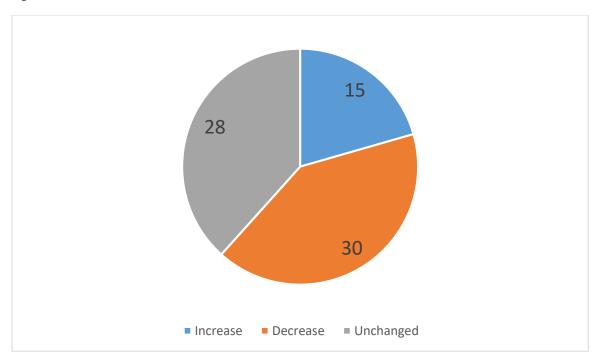

Figure 3

Question 3 - Has the GP registration process been made clearer since 2021? Figure 4

Question 5 - Has there been an improvement in the ease of making an appointment since 2021?

Figure 5

Question 6 - Have virtual appointments become more available for patients in 2023? Figure 6