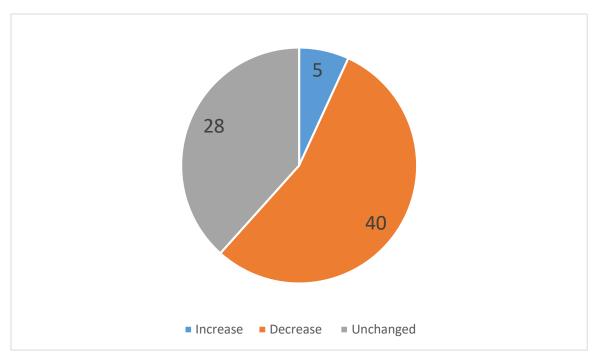

Therefore, when looking at Figure 2 (below) for example, the number of practices whose score decreased (41) is larger than the number of practices whose score increased (3) or stayed the same (30). This means that there has not been an overall improvement in the availability of information regarding Covid-19 on each website since 2021. Instead, there has been an overall deterioration in this.

Question 1 - Has there been an overall improvement in the availability of information regarding Covid-19 on each website since 2021?

Question 2 - Has there been an overall improvement on the availability of information regarding the Flu since 2021?