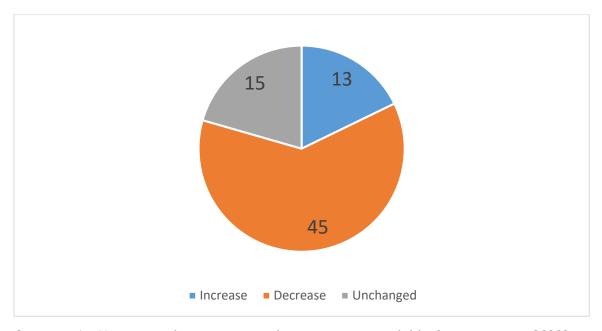

Question 1 - Has there been an overall improvement in the availability of information regarding Covid-19 on each website since 2021?

Question 2 - Has there been an overall improvement on the availability of information regarding the Flu since 2021?

Figure 3

Question 3 - Has the GP registration process been made clearer since 2021? Figure 4

Question 5 - Has there been an improvement in the ease of making an appointment since 2021?

Figure 5

Question 6 - Have virtual appointments become more available for patients in 2023? Figure 6