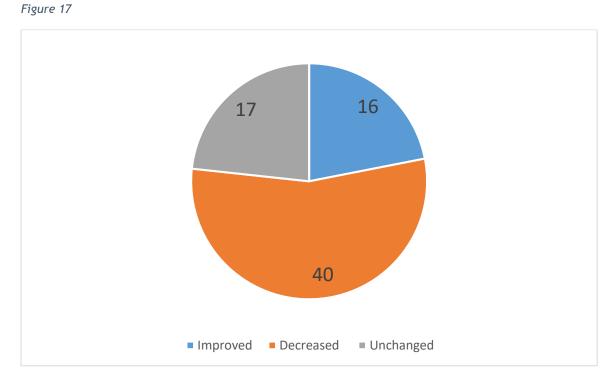

The comparative results for each question are summarised in the appendix on page 7.

Finally, *Figure 1* shows that, when looking at the overall comparisons of scores for both surveys, there is no significant difference between 2021 and 2023.

Figure 1