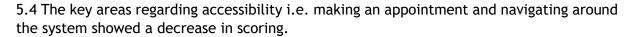

Therefore, when looking at Figure 2 (below) for example, the number of practices whose score decreased (41) is larger than the number of practices whose score increased (3) or stayed the same (30). This means that there has not been an overall improvement in the availability of information regarding Covid-19 on each website since 2021. Instead, there has been an overall deterioration in this.

Question 1 - Has there been an overall improvement in the availability of information regarding Covid-19 on each website since 2021?

Question 2 - Has there been an overall improvement on the availability of information regarding the Flu since 2021?