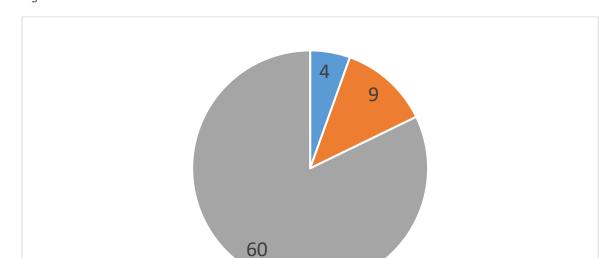

Figure 10

Question 12a - Has the quality of the colour scheme improved since 2021? Figure 11

Question 12b - Has the availability of language options improved since 2021? Figure 12

Question 12c - Has the quality of the font improved since 2021? Figure 13

Please note: All of the 60 practices whose scores remained the same scored 5 marks in both 2021 and 2023.

■ Increased ■ Decreased ■ Unchanged

Question 12d & 12e - Access to EasyRead and other visual / hearing resources still require the user to wait numerous days to access them. However, the wait time for access to these materials has decreased from up to 28 days to 14 days' maximum.