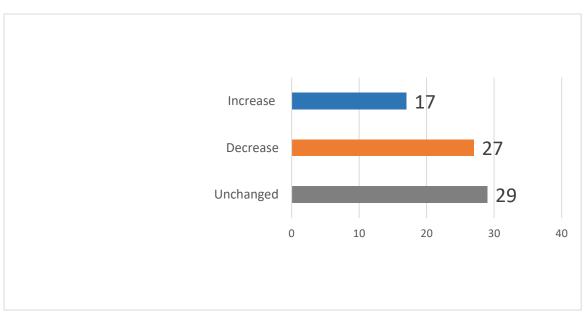

Figure 3

Question 3 - Has the GP registration process been made clearer since 2021? Figure 4

Question 5 - Has there been an improvement in the ease of making an appointment since 2021?

Figure 5

Question 6 - Have virtual appointments become more available for patients in 2023? Figure 6