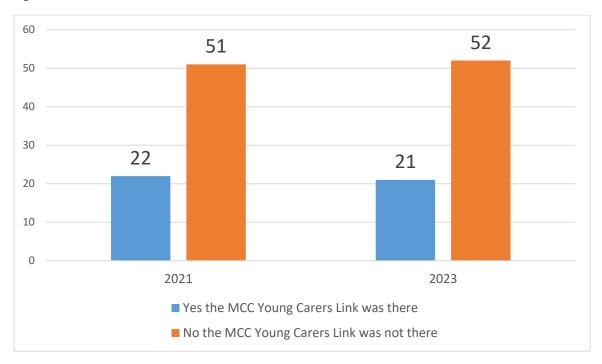

Figure 19

Question 19 - How many practices had evidence of a Patient Participation Group on their website in both 2021 and 2023?

Figure 20

Question 20 - Has the number of websites providing the correct link to the Young Carers' website increased or decreased?

# 4. Key Findings

- 4.1 For a full analysis of results and the data tracker from which these were derived please see the Appendix.
- 4.2 Please note that the following findings do not include questions 4, 9, 12d and 12e as no comparison with the 2021 results could be accurately made.
- Q1. The standard of information regarding Covid-19 has decreased since 2021.
- Q2. The standard of information regarding the Flu has decreased since 2021.
- Q3. The clarity of the GP registration process has significantly decreased.
- Q5. The ease of making an appointment has decreased significantly since 2021.
- Q6. Access to virtual appointments has remained the same since 2021.
- Q7. Patient Access remains significantly the highest system in use.
- Q8. The quality of guidance on using the GP practice website has significantly decreased since 2021.
- Q10. The ease of cancelling an appointment has significantly decreased since 2021.
- Q11. There was no significant improvement in the availability of 'out-of-hours' service information. However, for the majority of GP practices, the availability remains the same.
- Q12a. The quality of the colour scheme has mostly remained the same since 2021
- Q12b. The availability of language options has slightly improved since 2021.
- Q12c. The quality of the font has mostly remained the same since 2021.
- Q13. It has become slightly more difficult to order a repeat prescription since 2021.
- Q14 It has become significantly more difficult for patients to access their medical records since 2021.
- Q15. There has been a slight increase in the availability of self-care advice since 2021.
- Q16. The quality of the feedback process has decreased since 2021.
- Q17. The availability of the complaints procedure has slightly improved since 2021.
- Q18. There is a slight increase in the availability of BSL service since 2021.
- Q19. The majority of practices have / had evidence of a Patient Participation Group (but not necessarily an active group) in both 2021 and 2023.
- Q20. The number of websites including the correct link to the Young Carers website has marginally decreased since 2021.
- Q21. The number of websites mentioning Healthwatch Manchester has marginally increased since 2021.