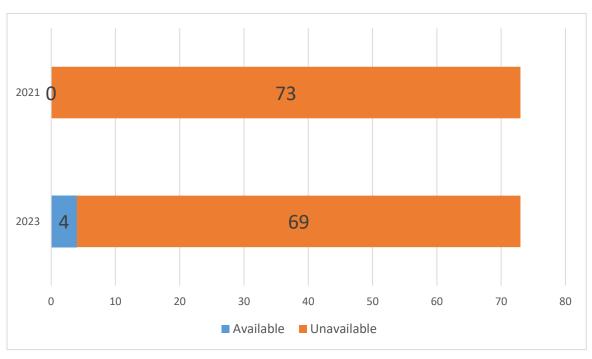

# **Appendix**

The data in the following graphs can be explained as:

- Increased means the number of practices that scored higher when comparing the score in 2023 to that of 2021.
- Decreased means the number of practices that scored lower when comparing the score in 2023 to that of 2021.
- Unchanged means the number of practices whose scores did not change when comparing the score in 2023 to that of 2021.

Question 8 - Has the guidance on how to use the system improved since 2021? Figure 8

Question 10 - Has the ease of cancelling an appointment improved since 2021? Figure 9

Question 11 - Has the availability of information regarding the Out of Hours Service Improved since 2021?