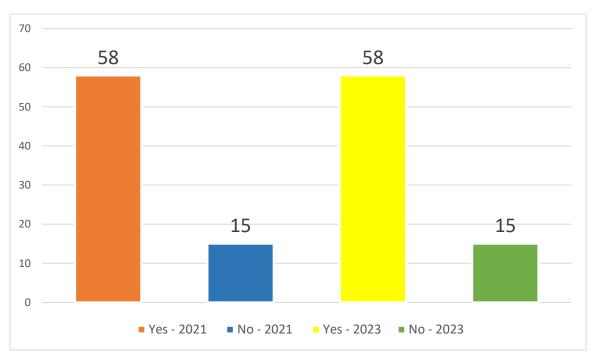

Figure 3

Question 3 - Has the GP registration process been made clearer since 2021? Figure 4

Question 5 - Has there been an improvement in the ease of making an appointment since 2021?

Figure 5

Question 6 - Have virtual appointments become more available for patients in 2023? Figure 6