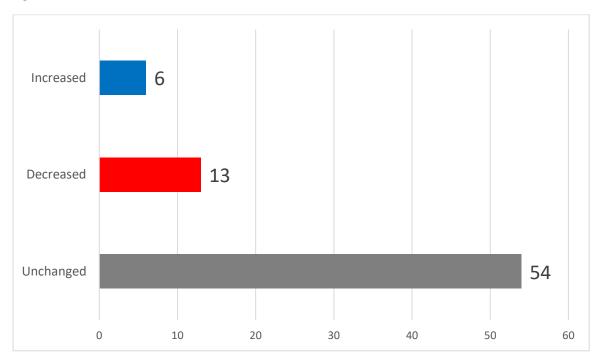

Question 8 - Has the guidance on how to use the system improved since 2021? Figure 8

Question 10 - Has the ease of cancelling an appointment improved since 2021? Figure 9

Question 11 - Has the availability of information regarding the Out of Hours Service Improved since 2021?

Figure 10

Question 12a - Has the quality of the colour scheme improved since 2021? Figure 11

Question 12b - Has the availability of language options improved since 2021? Figure 12

Question 12c - Has the quality of the font improved since 2021? Figure 13