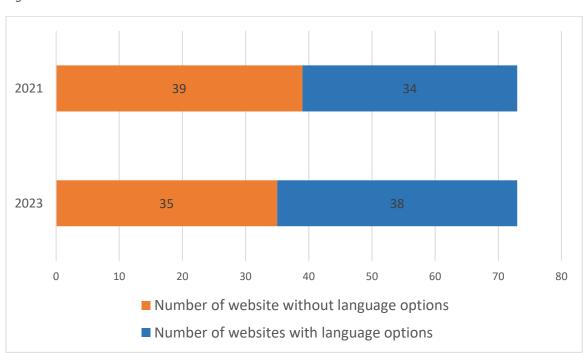

Figure 10

Question 12a - Has the quality of the colour scheme improved since 2021? Figure 11

Question 12b - Has the availability of language options improved since 2021? Figure 12

Question 12c - Has the quality of the font improved since 2021? Figure 13

Please note: All of the 60 practices whose scores remained the same scored 5 marks in both 2021 and 2023.

■ Increased ■ Decreased ■ Unchanged

Question 12d & 12e - Access to EasyRead and other visual / hearing resources still require the user to wait numerous days to access them. However, the wait time for access to these materials has decreased from up to 28 days to 14 days' maximum.