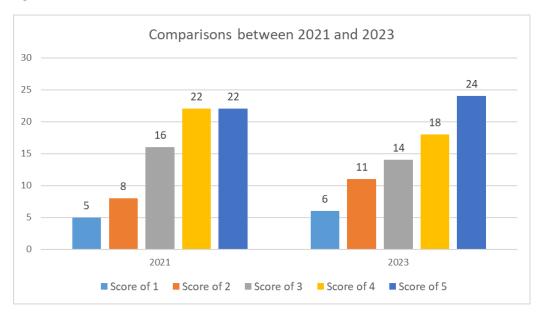

The comparative results for each question are summarised in the appendix on page 7.

Finally, *Figure 1* shows that, when looking at the overall comparisons of scores for both surveys, there is no significant difference between 2021 and 2023.

Figure 1