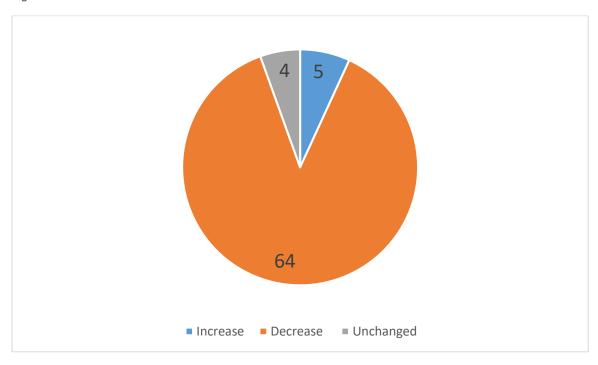

The comparative results for each question are summarised in the appendix on page 7.

Finally, *Figure 1* shows that, when looking at the overall comparisons of scores for both surveys, there is no significant difference between 2021 and 2023.

Figure 1