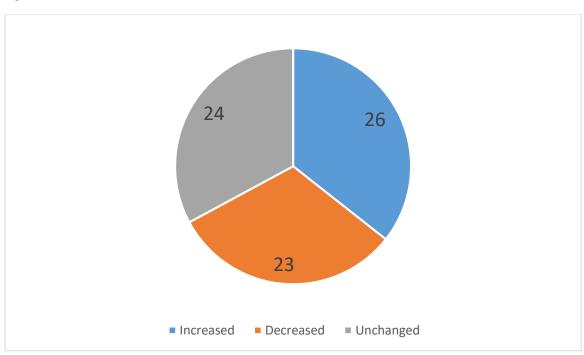

# **Appendix**

The data in the following graphs can be explained as:

- Increased means the number of practices that scored higher when comparing the score in 2023 to that of 2021.
- Decreased means the number of practices that scored lower when comparing the score in 2023 to that of 2021.
- Unchanged means the number of practices whose scores did not change when comparing the score in 2023 to that of 2021.

Question 13 - Has ordering repeat prescriptions become easier since 2021? Figure 14

Question 14 - Has it become easier for patients to access their medical records in 2023?

Question 15 - Has the availability of self-care advice increased since 2021?