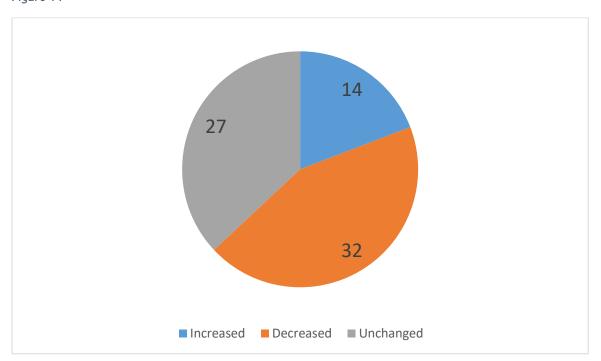

Question 13 - Has ordering repeat prescriptions become easier since 2021? Figure 14

Question 14 - Has it become easier for patients to access their medical records in 2023?

Question 15 - Has the availability of self-care advice increased since 2021?