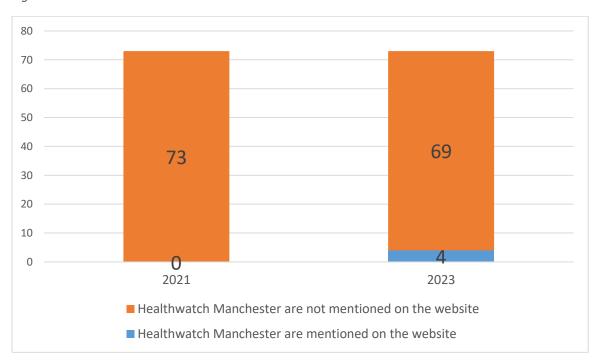

Figure 21

Question 21 - Are Healthwatch Manchester mentioned on the websites? Figure 22

# 4. Key Findings

- 4.1 For a full analysis of results and the data tracker from which these were derived please see the Appendix.
- 4.2 Please note that the following findings do not include questions 4, 9, 12d and 12e as no comparison with the 2021 results could be accurately made.
- Q1. The standard of information regarding Covid-19 has decreased since 2021.
- Q2. The standard of information regarding the Flu has decreased since 2021.
- Q3. The clarity of the GP registration process has significantly decreased.
- Q5. The ease of making an appointment has decreased significantly since 2021.
- Q6. Access to virtual appointments has remained the same since 2021.
- Q7. Patient Access remains significantly the highest system in use.
- Q8. The quality of guidance on using the GP practice website has significantly decreased since 2021.
- Q10. The ease of cancelling an appointment has significantly decreased since 2021.
- Q11. There was no significant improvement in the availability of 'out-of-hours' service information. However, for the majority of GP practices, the availability remains the same.
- Q12a. The quality of the colour scheme has mostly remained the same since 2021
- Q12b. The availability of language options has slightly improved since 2021.
- Q12c. The quality of the font has mostly remained the same since 2021.
- Q13. It has become slightly more difficult to order a repeat prescription since 2021.
- Q14 It has become significantly more difficult for patients to access their medical records since 2021.
- Q15. There has been a slight increase in the availability of self-care advice since 2021.
- Q16. The quality of the feedback process has decreased since 2021.
- Q17. The availability of the complaints procedure has slightly improved since 2021.
- Q18. There is a slight increase in the availability of BSL service since 2021.
- Q19. The majority of practices have / had evidence of a Patient Participation Group (but not necessarily an active group) in both 2021 and 2023.
- Q20. The number of websites including the correct link to the Young Carers website has marginally decreased since 2021.
- Q21. The number of websites mentioning Healthwatch Manchester has marginally increased since 2021.